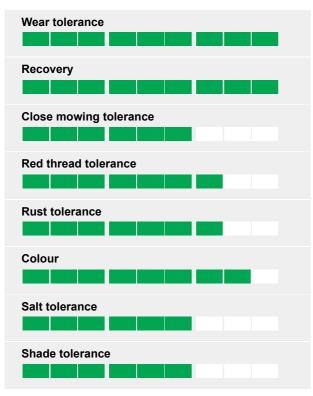

## Ratings



## **Action Replay**

A superb 100% ryegrass hard-wearing mixture for all winter sports fields

- Fast germination
- Hard wearing
- Good disease resistance
- Excellent renovation mixture for Football and Rugby areas
- Racecourses and Gallops

## An excellent mixture to use when renovating winter sports pitches and high wear areas.

Action Replay will germinate and establish very quickly producing a dense, hard-wearing sward.

Especially good for high wear areas.

| %   | Cultivar  | Sr |
|-----|-----------|----|
| 30% | GLADYS    | Pe |
| 40% | MELBOURNE | Pe |
| 30% | PLATINUM  | Pe |

Pack Size: 10kg & 20kg Sowing Rate: 35-50g/m2 Cutting Height: 20mm